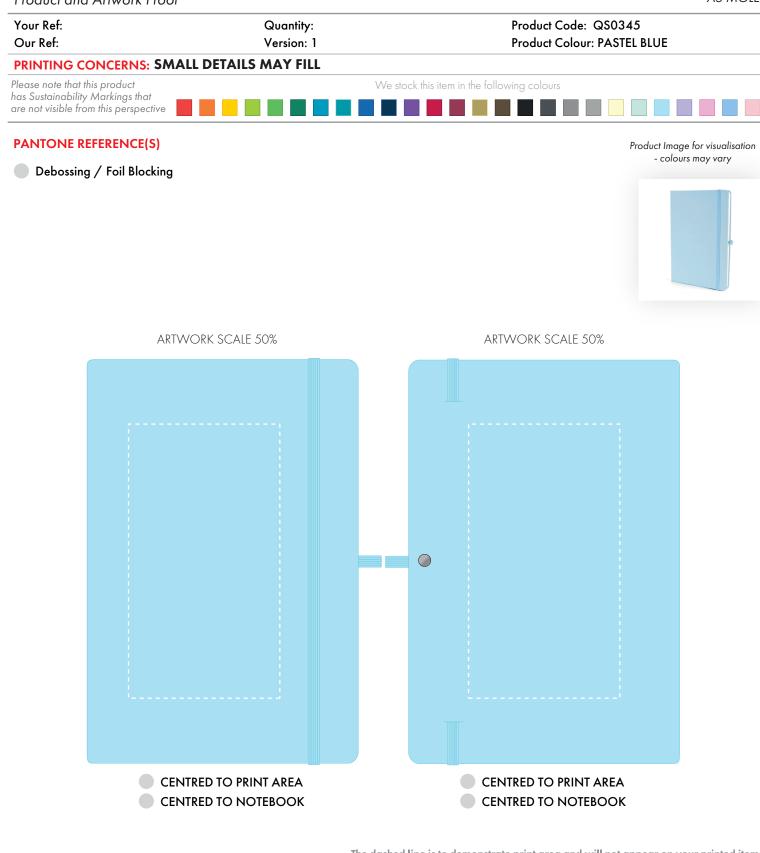

The dashed line is to demonstrate print area and will not appear on your printed item

- 1. Your order will not go in to print and production time cannot be confirmed, unless artwork has been approved via the online system.
- 2. Once printed, artwork cannot be amended, mistakes must be rectified at visual stage.
- 3. Claims for faulty goods will be honoured, only if the goods are returned to us. We will not issue credits/refunds for items that have been distributed. Please ensure that goods are satisfactory before distribution

| ARTWORK SCALE 100%<br>Max print area: 145mm x 80mm | A<br>N | RTWORK SCALE 100%<br>Aax print area: 145mm x 80mm |  |
|----------------------------------------------------|--------|---------------------------------------------------|--|
|                                                    |        |                                                   |  |
|                                                    |        |                                                   |  |
|                                                    |        |                                                   |  |
|                                                    |        |                                                   |  |
|                                                    |        |                                                   |  |
|                                                    |        |                                                   |  |
|                                                    |        |                                                   |  |
|                                                    |        |                                                   |  |
|                                                    |        |                                                   |  |
|                                                    |        |                                                   |  |
|                                                    |        |                                                   |  |
|                                                    |        |                                                   |  |
|                                                    |        |                                                   |  |
| l                                                  | : :    |                                                   |  |